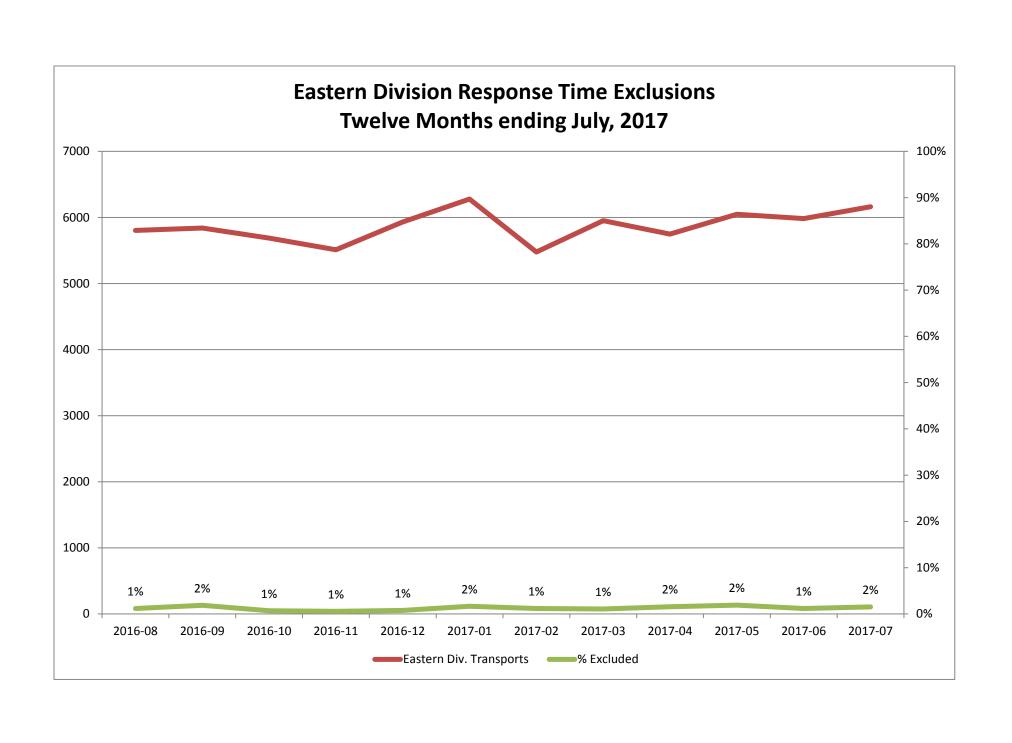

| Month                                                                                                                                                                                                                    | 2017-05                       |                           |                          |              | 2017-06                                 |                            |                          |               | 2017-07                           |                  |                          |          |
|--------------------------------------------------------------------------------------------------------------------------------------------------------------------------------------------------------------------------|-------------------------------|---------------------------|--------------------------|--------------|-----------------------------------------|----------------------------|--------------------------|---------------|-----------------------------------|------------------|--------------------------|----------|
| Priority                                                                                                                                                                                                                 | 1                             | 2                         | 3                        | 4            | 1                                       | 2                          | 3                        | 4             | 1                                 | 2                | 3                        | 4        |
| Eastern Division                                                                                                                                                                                                         |                               |                           |                          |              |                                         |                            |                          |               |                                   |                  |                          |          |
| Final Other                                                                                                                                                                                                              | 1                             |                           |                          |              | 4                                       |                            |                          |               | 1                                 |                  |                          |          |
| Final Other Declared Disaster                                                                                                                                                                                            |                               |                           |                          |              |                                         |                            |                          |               |                                   |                  |                          |          |
| Final Other 2nd Unit                                                                                                                                                                                                     |                               |                           |                          |              |                                         |                            |                          |               |                                   |                  |                          |          |
| Final Other Interfacility Transfer                                                                                                                                                                                       |                               |                           |                          |              |                                         |                            |                          |               |                                   |                  |                          |          |
| Final System Overload                                                                                                                                                                                                    | 26                            | 30                        | 10                       |              | 32                                      | 25                         | 7                        | 1             | 39                                | 40               | 8                        |          |
| Final Weather                                                                                                                                                                                                            | 11                            | 17                        | 19                       | 1            | 1                                       |                            |                          |               | 4                                 |                  | 2                        |          |
| Eastern Exclusions Total                                                                                                                                                                                                 | 38                            | 47                        | 29                       | 1            | 37                                      | 25                         | 7                        | 1             | 44                                | 40               | 10                       | 0        |
|                                                                                                                                                                                                                          |                               | •                         |                          |              |                                         |                            | •                        |               |                                   | •                |                          |          |
| East Transports*                                                                                                                                                                                                         | 1802                          | 3287                      | 944                      | 16           | 1805                                    | 3193                       | 970                      | 14            | 1854                              | 3376             | 919                      | 13       |
| East Late                                                                                                                                                                                                                | 167                           | 69                        | 101                      | 0            | 170                                     | 68                         | 88                       | 1             | 183                               | 69               | 111                      | 0        |
|                                                                                                                                                                                                                          |                               | •                         |                          |              |                                         |                            | •                        |               |                                   |                  |                          |          |
| East % of Transports                                                                                                                                                                                                     | 2%                            | 1%                        | 3%                       | 6%           | 2%                                      | 1%                         | 1%                       | 0%            | 2%                                | 1%               | 1%                       | 0%       |
|                                                                                                                                                                                                                          |                               |                           |                          |              |                                         |                            |                          |               |                                   |                  |                          |          |
| East Compliance**                                                                                                                                                                                                        | 90%                           | 97%                       | 89%                      | 100%         | 90%                                     | 97%                        | 90%                      | 92%           | 90%                               | 97%              | 87%                      | 100%     |
| East Compliance W/O Exclusions**                                                                                                                                                                                         | 88%                           | 96%                       | 86%                      | 94%          | 88%                                     | 97%                        | 90%                      | 86%           | 88%                               | 96%              | 86%                      | 100%     |
|                                                                                                                                                                                                                          |                               |                           |                          |              |                                         |                            |                          |               |                                   |                  |                          |          |
|                                                                                                                                                                                                                          |                               |                           |                          |              |                                         |                            |                          |               |                                   |                  |                          |          |
|                                                                                                                                                                                                                          |                               |                           |                          |              |                                         |                            |                          |               |                                   |                  |                          |          |
| Month                                                                                                                                                                                                                    |                               | 2017                      | <b>7-05</b>              |              |                                         | 201                        | 7-06                     |               |                                   | 2017             | 7-07                     |          |
| Month<br>Priority                                                                                                                                                                                                        | 1                             | 2017                      | 7-05<br>3                | 4            | 1                                       | 201                        | 7-06<br>3                | 4             | 1                                 | 2017             | 7-07<br>3                | 4        |
|                                                                                                                                                                                                                          | 1                             |                           |                          | 4            | 1                                       |                            |                          | 4             | 1                                 |                  |                          | 4        |
| Priority                                                                                                                                                                                                                 | 1                             |                           |                          | 4            | 1                                       |                            |                          | 4             | 1 3                               |                  |                          | 4        |
| Priority<br>Western Division                                                                                                                                                                                             | 1                             |                           |                          | 4            | 1                                       |                            |                          | 4             |                                   |                  |                          | 4        |
| Priority Western Division Final Other                                                                                                                                                                                    | 1                             |                           |                          | 4            | 1                                       |                            |                          | 4             |                                   |                  |                          | 4        |
| Western Division Final Other Final Other Declared Disaster                                                                                                                                                               | 1                             |                           |                          | 4            | 1                                       |                            |                          | 4             |                                   |                  |                          | 4        |
| Western Division Final Other Final Other Declared Disaster Final Other 2nd Unit                                                                                                                                          | 1 25                          |                           |                          | 4            | 1 1 1 1 1 1 1 1 1 1 1 1 1 1 1 1 1 1 1 1 |                            |                          | 4             |                                   |                  |                          | 4        |
| Western Division Final Other Final Other Declared Disaster Final Other 2nd Unit Final Other Interfacility Transfer                                                                                                       |                               | 2                         | 3                        | 4            |                                         | 2                          | 3                        | 4             | 3                                 | 2                | 3                        | 4        |
| Western Division Final Other Final Other Declared Disaster Final Other 2nd Unit Final Other Interfacility Transfer Final System Overload                                                                                 | 25                            | 2                         | 1                        | 4            | 12                                      | 7                          | 3                        | 4             | 3                                 | 2                | 1                        | 4        |
| Western Division Final Other Final Other Declared Disaster Final Other 2nd Unit Final Other Interfacility Transfer Final System Overload Final Weather                                                                   | 25<br>16                      | <b>2 5 3</b>              | 3<br>1<br>1              |              |                                         | 7 4                        | 2 1                      |               | 3<br>16<br>9                      | 5                | 1 3                      |          |
| Western Division Final Other Final Other Declared Disaster Final Other 2nd Unit Final Other Interfacility Transfer Final System Overload Final Weather                                                                   | 25<br>16                      | 2<br>5<br>3<br>8          | 3<br>1<br>1              |              | 12<br>8<br>20                           | 7 4                        | 2 1                      |               | 3<br>16<br>9                      | 5                | 1 3                      |          |
| Priority  Western Division  Final Other Final Other Declared Disaster Final Other 2nd Unit Final Other Interfacility Transfer  Final System Overload Final Weather  Western Exclusions Total                             | 25<br>16<br>41                | 2<br>5<br>3<br>8          | 3<br>1<br>1<br>2         | 0            | 12<br>8<br>20                           | 7 4 11                     | 3<br>2<br>1<br>3         | 0             | 3<br>16<br>9<br>28                | 5                | 1<br>3<br>4              | 0        |
| Priority  Western Division  Final Other Final Other Declared Disaster Final Other 2nd Unit Final Other Interfacility Transfer  Final System Overload Final Weather  Western Exclusions Total                             | 25<br>16<br>41                | 5<br>3<br>8               | 3<br>1<br>1<br>2         | 0            | 12<br>8<br>20                           | 7<br>4<br>11               | 2<br>1<br>3              | 0             | 3<br>16<br>9<br>28                | <b>2 5 5 3 5</b> | 1<br>3<br>4              | 0        |
| Priority  Western Division  Final Other Final Other Declared Disaster Final Other 2nd Unit Final Other Interfacility Transfer  Final System Overload Final Weather  Western Exclusions Total                             | 25<br>16<br>41<br>2223<br>218 | 5<br>3<br>8               | 3<br>1<br>1<br>2         | 0            | 12<br>8<br>20                           | 7<br>4<br>11<br>3493<br>67 | 2<br>1<br>3              | 0             | 3<br>16<br>9<br>28                | <b>2 5 5 3 5</b> | 1<br>3<br>4              | 0        |
| Priority  Western Division  Final Other Final Other Declared Disaster Final Other 2nd Unit Final Other Interfacility Transfer  Final System Overload Final Weather  Western Exclusions Total  West Transports* West Late | 25<br>16<br>41<br>2223<br>218 | 5<br>3<br>8<br>3594<br>57 | 1<br>1<br>2<br>778<br>27 | <b>0</b> 4 0 | 12<br>8<br>20<br>2167<br>227            | 7<br>4<br>11<br>3493<br>67 | 2<br>1<br>3<br>732<br>45 | <b>0</b> 27 2 | 3<br>16<br>9<br>28<br>2257<br>227 | <b>5 5 5 6</b> 4 | 1<br>3<br>4<br>780<br>32 | <b>0</b> |
| Priority  Western Division  Final Other Final Other Declared Disaster Final Other 2nd Unit Final Other Interfacility Transfer  Final System Overload Final Weather  Western Exclusions Total  West Transports* West Late | 25<br>16<br>41<br>2223<br>218 | 5<br>3<br>8<br>3594<br>57 | 778<br>27<br>0%          | <b>0</b> 4 0 | 12<br>8<br>20<br>2167<br>227            | 7<br>4<br>11<br>3493<br>67 | 2<br>1<br>3<br>732<br>45 | <b>0</b> 27 2 | 3<br>16<br>9<br>28<br>2257<br>227 | <b>5 5 5 6</b> 4 | 1<br>3<br>4<br>780<br>32 | <b>0</b> |