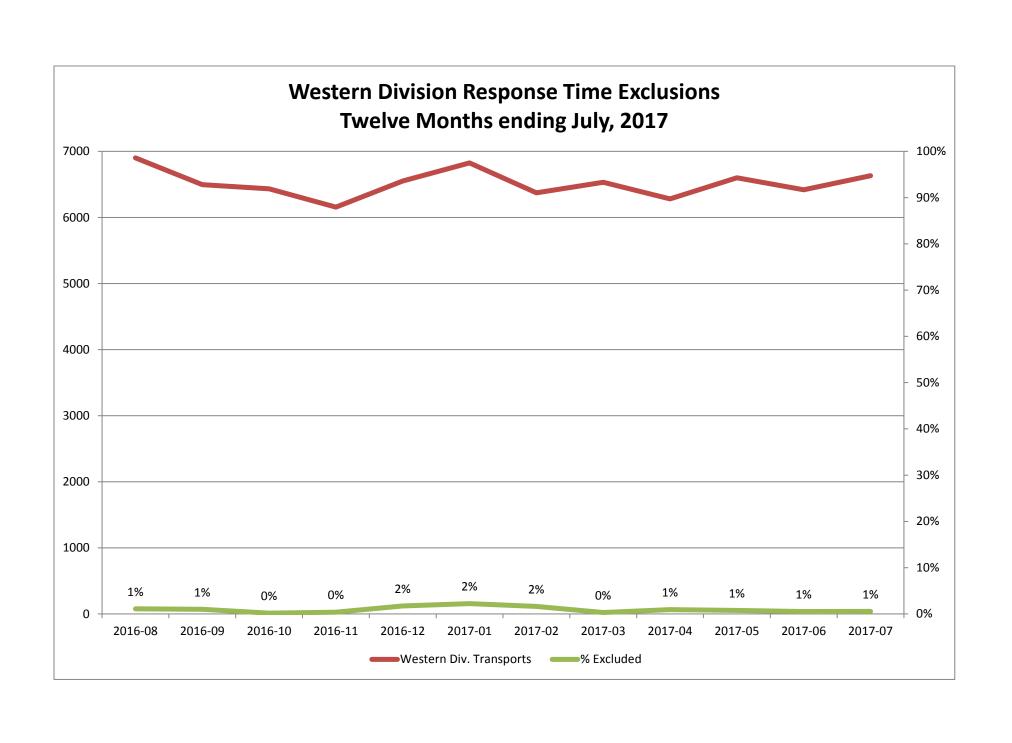

| Month                                                                                                                                                                                                                    | 2017-05                       |                           |                          |              | 2017-06                                 |                            |                          |               | 2017-07                           |                  |                          |          |
|--------------------------------------------------------------------------------------------------------------------------------------------------------------------------------------------------------------------------|-------------------------------|---------------------------|--------------------------|--------------|-----------------------------------------|----------------------------|--------------------------|---------------|-----------------------------------|------------------|--------------------------|----------|
| Priority                                                                                                                                                                                                                 | 1                             | 2                         | 3                        | 4            | 1                                       | 2                          | 3                        | 4             | 1                                 | 2                | 3                        | 4        |
| Eastern Division                                                                                                                                                                                                         |                               |                           |                          |              |                                         |                            |                          |               |                                   |                  |                          |          |
| Final Other                                                                                                                                                                                                              | 1                             |                           |                          |              | 4                                       |                            |                          |               | 1                                 |                  |                          |          |
| Final Other Declared Disaster                                                                                                                                                                                            |                               |                           |                          |              |                                         |                            |                          |               |                                   |                  |                          |          |
| Final Other 2nd Unit                                                                                                                                                                                                     |                               |                           |                          |              |                                         |                            |                          |               |                                   |                  |                          |          |
| Final Other Interfacility Transfer                                                                                                                                                                                       |                               |                           |                          |              |                                         |                            |                          |               |                                   |                  |                          |          |
| Final System Overload                                                                                                                                                                                                    | 26                            | 30                        | 10                       |              | 32                                      | 25                         | 7                        | 1             | 39                                | 40               | 8                        |          |
| Final Weather                                                                                                                                                                                                            | 11                            | 17                        | 19                       | 1            | 1                                       |                            |                          |               | 4                                 |                  | 2                        |          |
| Eastern Exclusions Total                                                                                                                                                                                                 | 38                            | 47                        | 29                       | 1            | 37                                      | 25                         | 7                        | 1             | 44                                | 40               | 10                       | 0        |
|                                                                                                                                                                                                                          |                               | •                         |                          |              |                                         |                            | •                        |               |                                   | •                |                          |          |
| East Transports*                                                                                                                                                                                                         | 1802                          | 3287                      | 944                      | 16           | 1805                                    | 3193                       | 970                      | 14            | 1854                              | 3376             | 919                      | 13       |
| East Late                                                                                                                                                                                                                | 167                           | 69                        | 101                      | 0            | 170                                     | 68                         | 88                       | 1             | 183                               | 69               | 111                      | 0        |
|                                                                                                                                                                                                                          |                               | •                         |                          |              |                                         |                            | •                        |               |                                   |                  |                          |          |
| East % of Transports                                                                                                                                                                                                     | 2%                            | 1%                        | 3%                       | 6%           | 2%                                      | 1%                         | 1%                       | 0%            | 2%                                | 1%               | 1%                       | 0%       |
|                                                                                                                                                                                                                          |                               |                           |                          |              |                                         |                            |                          |               |                                   |                  |                          |          |
| East Compliance**                                                                                                                                                                                                        | 90%                           | 97%                       | 89%                      | 100%         | 90%                                     | 97%                        | 90%                      | 92%           | 90%                               | 97%              | 87%                      | 100%     |
| East Compliance W/O Exclusions**                                                                                                                                                                                         | 88%                           | 96%                       | 86%                      | 94%          | 88%                                     | 97%                        | 90%                      | 86%           | 88%                               | 96%              | 86%                      | 100%     |
|                                                                                                                                                                                                                          |                               |                           |                          |              |                                         |                            |                          |               |                                   |                  |                          |          |
|                                                                                                                                                                                                                          |                               |                           |                          |              |                                         |                            |                          |               |                                   |                  |                          |          |
|                                                                                                                                                                                                                          |                               |                           |                          |              |                                         |                            |                          |               |                                   |                  |                          |          |
| Month                                                                                                                                                                                                                    |                               | 2017                      | <b>7-05</b>              |              |                                         | 201                        | 7-06                     |               |                                   | 2017             | 7-07                     |          |
| Month<br>Priority                                                                                                                                                                                                        | 1                             | 2017                      | 7-05<br>3                | 4            | 1                                       | 201                        | 7-06<br>3                | 4             | 1                                 | 2017             | 7-07<br>3                | 4        |
|                                                                                                                                                                                                                          | 1                             |                           |                          | 4            | 1                                       |                            |                          | 4             | 1                                 |                  |                          | 4        |
| Priority                                                                                                                                                                                                                 | 1                             |                           |                          | 4            | 1                                       |                            |                          | 4             | 1 3                               |                  |                          | 4        |
| Priority<br>Western Division                                                                                                                                                                                             | 1                             |                           |                          | 4            | 1                                       |                            |                          | 4             |                                   |                  |                          | 4        |
| Priority Western Division Final Other                                                                                                                                                                                    | 1                             |                           |                          | 4            | 1                                       |                            |                          | 4             |                                   |                  |                          | 4        |
| Western Division Final Other Final Other Declared Disaster                                                                                                                                                               | 1                             |                           |                          | 4            | 1                                       |                            |                          | 4             |                                   |                  |                          | 4        |
| Western Division Final Other Final Other Declared Disaster Final Other 2nd Unit                                                                                                                                          | 1 25                          |                           |                          | 4            | 1 1 1 1 1 1 1 1 1 1 1 1 1 1 1 1 1 1 1 1 |                            |                          | 4             |                                   |                  |                          | 4        |
| Western Division Final Other Final Other Declared Disaster Final Other 2nd Unit Final Other Interfacility Transfer                                                                                                       |                               | 2                         | 3                        | 4            |                                         | 2                          | 3                        | 4             | 3                                 | 2                | 3                        | 4        |
| Western Division Final Other Final Other Declared Disaster Final Other 2nd Unit Final Other Interfacility Transfer Final System Overload                                                                                 | 25                            | 2                         | 1                        | 4            | 12                                      | 7                          | 3                        | 4             | 3                                 | 2                | 1                        | 4        |
| Western Division Final Other Final Other Declared Disaster Final Other 2nd Unit Final Other Interfacility Transfer Final System Overload Final Weather                                                                   | 25<br>16                      | <b>2 5 3</b>              | 3<br>1<br>1              |              |                                         | 7 4                        | 2 1                      |               | 3<br>16<br>9                      | 5                | 1 3                      |          |
| Western Division Final Other Final Other Declared Disaster Final Other 2nd Unit Final Other Interfacility Transfer Final System Overload Final Weather                                                                   | 25<br>16                      | 2<br>5<br>3<br>8          | 3<br>1<br>1              |              | 12<br>8<br>20                           | 7 4                        | 2 1                      |               | 3<br>16<br>9                      | 5                | 1 3                      |          |
| Priority  Western Division  Final Other Final Other Declared Disaster Final Other 2nd Unit Final Other Interfacility Transfer  Final System Overload Final Weather  Western Exclusions Total                             | 25<br>16<br>41                | 2<br>5<br>3<br>8          | 3<br>1<br>1<br>2         | 0            | 12<br>8<br>20                           | 7 4 11                     | 3<br>2<br>1<br>3         | 0             | 3<br>16<br>9<br>28                | 5                | 1<br>3<br>4              | 0        |
| Priority  Western Division  Final Other Final Other Declared Disaster Final Other 2nd Unit Final Other Interfacility Transfer  Final System Overload Final Weather  Western Exclusions Total                             | 25<br>16<br>41                | 5<br>3<br>8               | 3<br>1<br>1<br>2         | 0            | 12<br>8<br>20                           | 7<br>4<br>11               | 2<br>1<br>3              | 0             | 3<br>16<br>9<br>28                | <b>2 5 5 3 5</b> | 1<br>3<br>4              | 0        |
| Priority  Western Division  Final Other Final Other Declared Disaster Final Other 2nd Unit Final Other Interfacility Transfer  Final System Overload Final Weather  Western Exclusions Total                             | 25<br>16<br>41<br>2223<br>218 | 5<br>3<br>8               | 3<br>1<br>1<br>2         | 0            | 12<br>8<br>20                           | 7<br>4<br>11<br>3493<br>67 | 2<br>1<br>3              | 0             | 3<br>16<br>9<br>28                | <b>2 5 5 3 5</b> | 1<br>3<br>4              | 0        |
| Priority  Western Division  Final Other Final Other Declared Disaster Final Other 2nd Unit Final Other Interfacility Transfer  Final System Overload Final Weather  Western Exclusions Total  West Transports* West Late | 25<br>16<br>41<br>2223<br>218 | 5<br>3<br>8<br>3594<br>57 | 1<br>1<br>2<br>778<br>27 | <b>0</b> 4 0 | 12<br>8<br>20<br>2167<br>227            | 7<br>4<br>11<br>3493<br>67 | 2<br>1<br>3<br>732<br>45 | <b>0</b> 27 2 | 3<br>16<br>9<br>28<br>2257<br>227 | <b>5 5 5 6</b> 4 | 1<br>3<br>4<br>780<br>32 | <b>0</b> |
| Priority  Western Division  Final Other Final Other Declared Disaster Final Other 2nd Unit Final Other Interfacility Transfer  Final System Overload Final Weather  Western Exclusions Total  West Transports* West Late | 25<br>16<br>41<br>2223<br>218 | 5<br>3<br>8<br>3594<br>57 | 778<br>27<br>0%          | <b>0</b> 4 0 | 12<br>8<br>20<br>2167<br>227            | 7<br>4<br>11<br>3493<br>67 | 2<br>1<br>3<br>732<br>45 | <b>0</b> 27 2 | 3<br>16<br>9<br>28<br>2257<br>227 | <b>5 5 5 6</b> 4 | 1<br>3<br>4<br>780<br>32 | <b>0</b> |